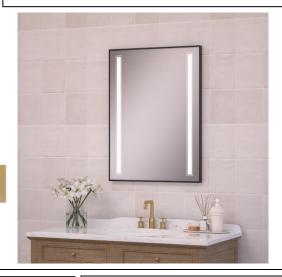

# NARROW FRAMED LED MEDICINE CABINET

MODEL#: OLY 1530-1D (2) N

#### **FEATURES:**

- ONE 15X30" FULLY MIRRORED NARROW FRAMED LED DOOR.
- THREE ADJUSTABLE 3/8" THICK HIGH POLISHED GLASS SHELVES.
- SHELVING WITH LOCKDOWN MECHANISM (NO HOLES IN CABINET).
- 165-DEGREE PROPRIETARY SOFT CLOSE HEAVY DUTY HINGES.
- MUST SPECIFIY LEFT OR RIGHT DOOR HINGING; NON REVERSIBLE DUE TO WIRING.
- **BRIGHTNESS: 3300 LUMENS**
- HARDWIRE TO WALL SWITCH TO OPERATE.
- FULL GASKET BEHIND DOOR.
- **BACK WALL MIRROR FULLY** SEALED.